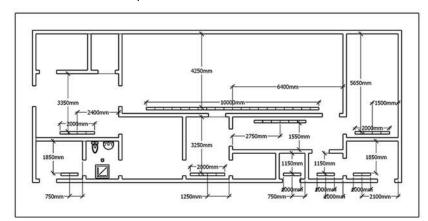

## Hatchery's building design

The design of the building is the main factor in the success of the hatchery in terms of environmental purity, organized movement of equipment and workers, and sterilization and environmental biosecurity isolation systems.

**ADHAM™** will offer you a design tailored specifically to serve the size of your current hatching production capacity and future expansion plans.

## **HVAC**

We design customised air handling, conditioning and ventilation systems for hatcheries according to the local geographical climate in which the hatchery will be built. **ADHAM™** unique design solutions provide clean air without pollution, proper environmental temperature and humidity levels adjusted to each room in the hatchery building as required, while minimizing energy consumption.