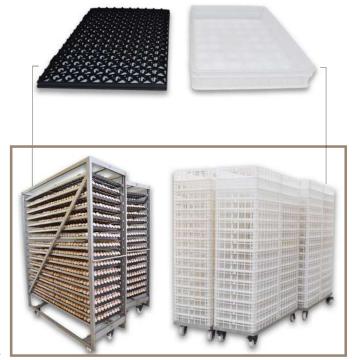

## Trays and baskets

We offer solid but lightweight trays and baskets designed for heavy-duty use. Could be washed in automatic washing machines up to 85° and have excellent chemical resistance, rigidity and dimensional stability for optimum use in hatchery automation systems.

## **Trolleys**

**ADHAM™** trolleys are designed and welded solidly from high grade stainless steel that protect trolleys from corrosion.

Our trolleys are suitable for automatic washing systems. They have an ergonomic design and low roll resistance, ADHAM™ helps you choose the best equipment that best making them easy to handle for optimal comfort and avoid stress or injury to your workers.