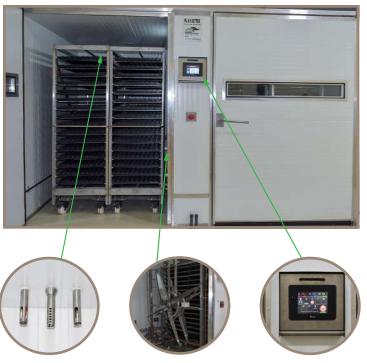

## Monitoring and control

**ADHAM™** Incubators user interface design with an easy-to-use 7" color touch-screen provides an integrated solution that allows hatchery managers to precisely monitor and control the entire hatchery performance, the key hatching settings from temperature, humidity and ventilation rates.

With additional features such as alarms, table recording and graphics capability make the screen an indispensable easier tool for hatchery managers who aim to further optimise their hatchery's performance and results.

## Trays and baskets

We offer solid but lightweight trays and baskets designed for heavy-duty use. Could be washed in automatic washing machines up to 85° and have excellent chemical resistance, rigidity and dimensional stability for optimum use in hatchery automation systems.

## **Trolleys**

**ADHAM™** trolleys are designed and welded solidly from high grade stainless steel that protect trolleys from corrosion.

Our trolleys are suitable for automatic washing systems. They have an ergonomic design and low roll resistance, ADHAM™ helps you choose the best equipment that best making them easy to handle for optimal comfort and avoid stress or injury to your workers.