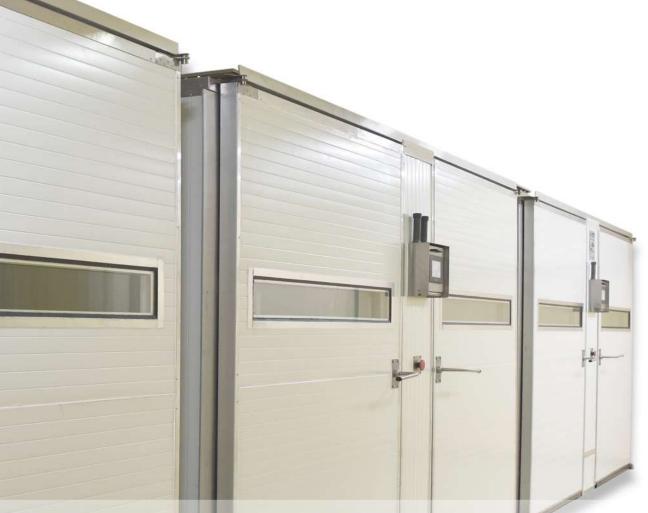

#### PL & HD

- ☑ It is a complete set of incubators and hatchers that can be used for both single and multi-stage hatching operation.
- ☑ A large number of options in terms of capacity, cooling, heating, humidification, and monitoring.
- ☑ Designed to maximize your profits throughout the life cycle of your hatchery project.
- The series offers a high degree of flexibility in terms of multiple capacity options ranging from 4,800 to 115,200 chicken eggs.

|                        | PL5               | PL10          | PL19   | PL38   | PL57   | PL76   | PL115        | HD5            | HD10  | HD19   |
|------------------------|-------------------|---------------|--------|--------|--------|--------|--------------|----------------|-------|--------|
| CHICKEN CAPACITY       | 4,800             | 9,600         | 19,200 | 38,400 | 57,600 | 76,800 | 115,200      | 4,800          | 9,600 | 19,200 |
| SETTER TROLLEYS        | 1                 | 2             | 4      | 8      | 12     | 16     | 24           | . <del>.</del> |       | .= .   |
| SETTER TRAY CAPACITY   | 150               | 150           | 150    | 150    | 150    | 150    | 150          | -              |       | -      |
| HATCHER TROLLEYS       | )) <b>=</b> 7     | 7.            | -      | -      | -      |        | V#0          | 1              | 2     | 4      |
| HATCHER TRAY CAPACITY  | 25 <del>4</del> 7 | () <b>=</b> : | -      | _      | _      | -      | V <b>=</b> 2 | 150            | 150   | 150    |
| WIDTH (M)              | 1.2               | 1.8           | 3.6    | 3.6    | 4.8    | 3.6    | 4.8          | 1.2            | 1.8   | 3.6    |
| HEIGHT (M)             | 2.3               | 2.3           | 2.3    | 2.3    | 2.3    | 2.3    | 2.3          | 2.3            | 2.3   | 2.3    |
| DEPTH (M)              | 2.1               | 2.1           | 2.1    | 3.6    | 3.6    | 7      | 7            | 2.1            | 2.1   | 2.1    |
| POWER (KW), 440V, 50HZ | 3                 | 5             | 5      | 9      | 9      | 18     | 18           | 3              | 5     | 5      |