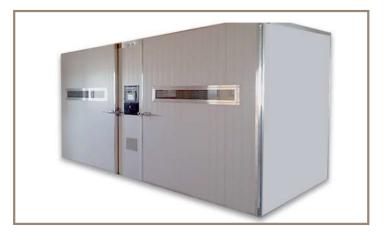

#### PL & HD

- ☑ It is a complete set of incubators and hatchers that can be used for both single and multi-stage hatching operation.
- ☑ A large number of options in terms of capacity, cooling, heating, humidification, and monitoring.
- ☑ Designed to maximize your profits throughout the life cycle of your hatchery project.
- The series offers a high degree of flexibility in terms of multiple capacity options ranging from 4,800 to 115,200 chicken eggs.

|                        | PL5               | PL10          | PL19   | PL38   | PL57   | PL76   | PL115        | HD5            | HD10  | HD19   |
|------------------------|-------------------|---------------|--------|--------|--------|--------|--------------|----------------|-------|--------|
| CHICKEN CAPACITY       | 4,800             | 9,600         | 19,200 | 38,400 | 57,600 | 76,800 | 115,200      | 4,800          | 9,600 | 19,200 |
| SETTER TROLLEYS        | 1                 | 2             | 4      | 8      | 12     | 16     | 24           | . <del>.</del> |       | .= .   |
| SETTER TRAY CAPACITY   | 150               | 150           | 150    | 150    | 150    | 150    | 150          | -              |       | -      |
| HATCHER TROLLEYS       | )) <b>=</b> 7     | 7.            | -      | -      | -      |        | V#0          | 1              | 2     | 4      |
| HATCHER TRAY CAPACITY  | 25 <del>4</del> 7 | () <b>=</b> : | -      | _      | _      | -      | V <b>=</b> 2 | 150            | 150   | 150    |
| WIDTH (M)              | 1.2               | 1.8           | 3.6    | 3.6    | 4.8    | 3.6    | 4.8          | 1.2            | 1.8   | 3.6    |
| HEIGHT (M)             | 2.3               | 2.3           | 2.3    | 2.3    | 2.3    | 2.3    | 2.3          | 2.3            | 2.3   | 2.3    |
| DEPTH (M)              | 2.1               | 2.1           | 2.1    | 3.6    | 3.6    | 7      | 7            | 2.1            | 2.1   | 2.1    |
| POWER (KW), 440V, 50HZ | 3                 | 5             | 5      | 9      | 9      | 18     | 18           | 3              | 5     | 5      |